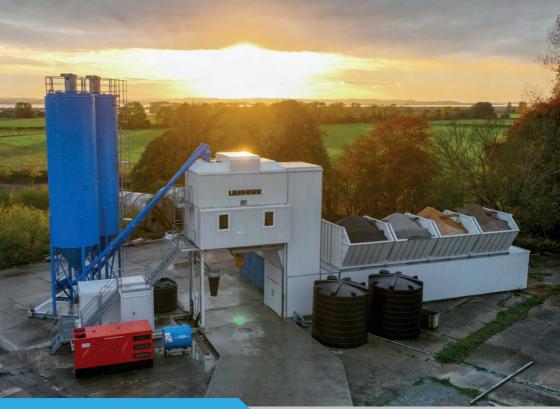

# **Melton Plant**

#### Gibson Lane, North Ferriby, HU14 3L.

### Liebherr Mobilmix Plant

#### Features

- Production rate 115m3 per hour
- 2 x 100-ton cement silos
- 4 x 35-ton aggregate bin
- Weighed water and admix