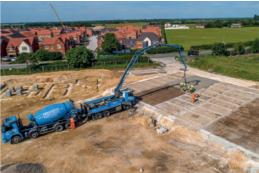

### **Concrete** Pumping Services

### **Concrete Pump Hire**

24m & 35m

Ashcourt Concrete Pumps provide versatility for placing concrete at ground, below ground and multiple floor levels. Our 24m and 35m boom pumps save time and money on placing concrete where access is an issue. They are used extensively on all types of construction projects from large industrial/commercial schemes to smaller domestic projects. All of our operators are fully trained to CPCS (Construction Plant Competence Scheme) standard for mobile pump operating, which is refreshed every 3 years to maintain competency.