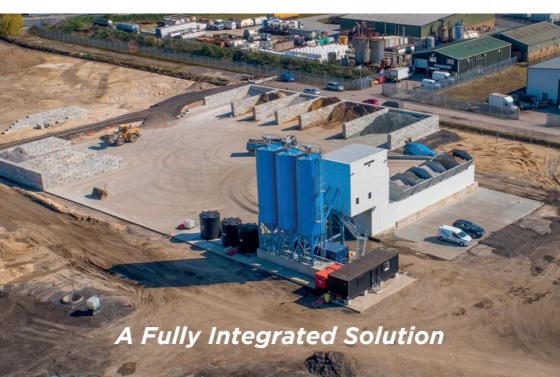

# **Pocklington Plant**

#### Halifax Way, Pocklington YO42 1NR

### Liebherr 2.5m3 Twin Shaft Mixer Plant

### Features

- Production rate 110m3 per hour
- 3 x 100-ton cement silos
- 1 x 60-ton silo
- 5 x 35-ton aggregate bin
- 4 x admix lines
- Weighed water and admix

These plants are serviced by 24 concrete mixer trucks ranging from 3.5m3 up to 7.5m3 in capacity.