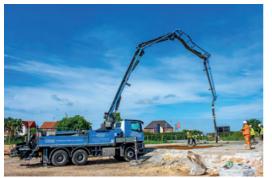

### **Concrete** Pumping Services

### **Concrete Pump Hire**

24m & 35m

Ashcourt Concrete Pumps provide versatility for placing concrete at ground, below ground and multiple floor levels. Our 24m and 35m boom pumps save time and money on placing concrete where access is an issue. They are used extensively on all types of construction projects from large industrial/commercial schemes to smaller domestic projects. All of our operators are fully trained to CPCS (Construction Plant Competence Scheme) standard for mobile pump operating, which is refreshed every 3 years to maintain competency.