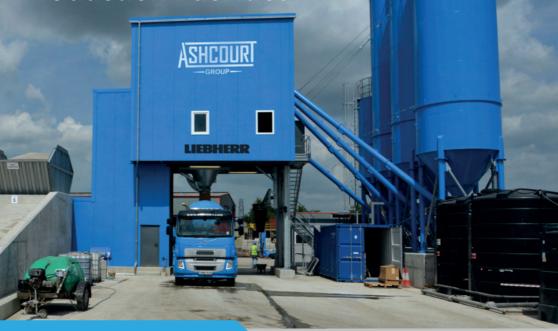

# **Hull Plant**

#### Foster Street, Hull, HU8 8BT

### Liebherr 2.5m3 Twin Shaft Mixer Plant

### Features

- Production rate 110m3 per hour
- 3 x 100-ton cement silos
- 1 x 60-ton silo
- 5 x 35-ton aggregate bin
- 4 x admix lines
- Weighed water and admix